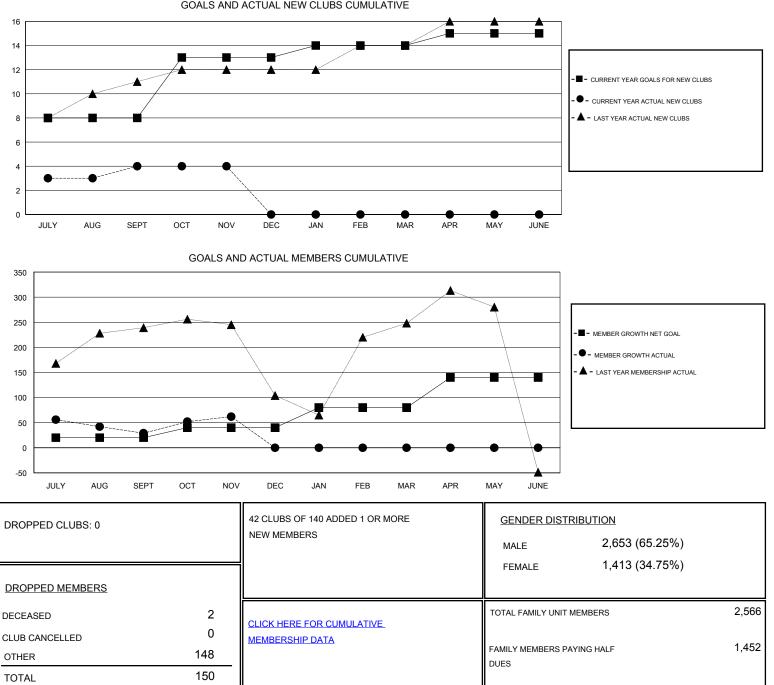

## District 321A2

Results as of: 11/30/2019

| GMT:                           | LOCATION INDIA |   |   |                                  |    |     | GMT CA |
|--------------------------------|----------------|---|---|----------------------------------|----|-----|--------|
| Clubs<br>RESULTS FOR 2019-2020 |                |   |   | Members<br>RESULTS FOR 2019-2020 |    |     |        |
|                                |                |   |   |                                  |    |     |        |
| JULY/AUG/SEPT                  | 8              | 4 | 0 | JULY/AUG/SEPT                    | 20 | 212 | 145    |
| OCT/NOV/DEC                    | 5              | 0 | 0 | OCT/NOV/DEC                      | 20 | 38  | 5      |
| JAN/FEB/MAR                    | 1              | 0 | 0 | JAN/FEB/MAR                      | 40 | 0   | 0      |
| APR/MAY/JUNE                   | 1              | 0 | 0 | APR/MAY/JUNE                     | 60 | 0   | 0      |